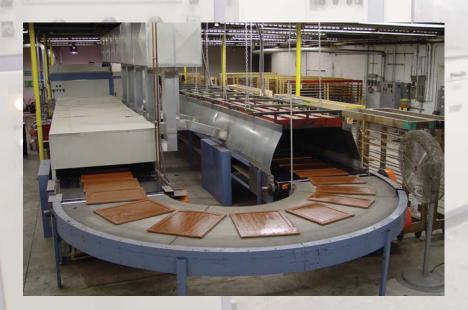

#### High Output Capabilities

From cabinets to countertops, production capabilities and capacity are facilitated by modern equipment. CNC routers, computer operated panel saws, door pinners, molders, double-end tenoners, double and triple head sanders, shapers, choppers, and more.

## **Creating Lasting Beauty**