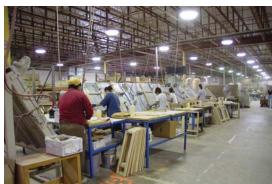

## **Equipped for Production**

#### High Output Capabilities

From cabinets to countertops, production capabilities and capacity are facilitated by modern equipment. CNC routers, computer operated panel saws, door pinners, molders, double-end tenoners, double and triple head sanders, shapers, choppers, and more.