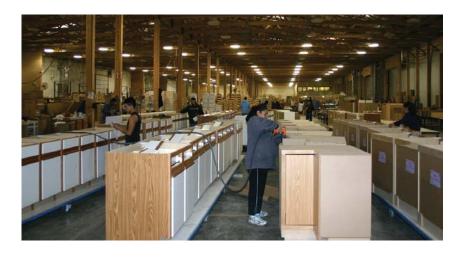

## **Equipped for Production**

#### High Output Capabilities

From cabinets to countertops, production capabilities and capacity are facilitated by modern equipment. CNC routers, computer operated panel saws, door pinners, molders, double-end tenoners, double and triple head sanders, shapers, choppers, and more.