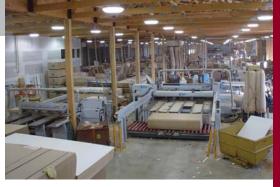

## **Equipped for Production**

#### High Output Capabilities

From cabinets to countertops, production capabilities and capacity are facilitated by modern equipment. CNC routers, computer operated panel saws, door pinners, molders, double-end tenoners, double and triple head sanders, shapers, choppers, and more.