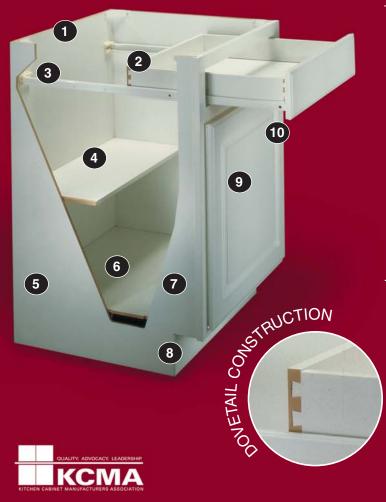

## FEATURE

- **1.** Base and wall cabinets feature concealed hanging rails for a clean interior appearance.
- **2.** 1/2" thick medium density fiberboard four sided drawer box with standard dovetailed construction for durability.
- **3.** Fully adjustable epoxy coated drawer guide system features lifetime warranty.
- **4.** 1/2" thick medium density fiberboard shelving dovetailed into base end panels for strength.
- **5.** Durable 3/8" thick particle board end panels with UV coated maple woodgrain or white finish (depending on style) enhance interior.
- **6.** 3/8" thick particle board floors with UV coated maple woodgrain or white finish are dadoed into base and wall cabinet end panels.
- 7. Hardwood face frames feature durable pocket route and screw construction.
- 8. Internal toe kick strengthens construction and keeps underside of cabinet rodent proof.
- 9. Self closing, adjustable concealed hinges feature lifetime warranty.
- **10.** Doors and fronts have contoured edges for ease of opening without the need for knobs or pulls (except Lexus series).