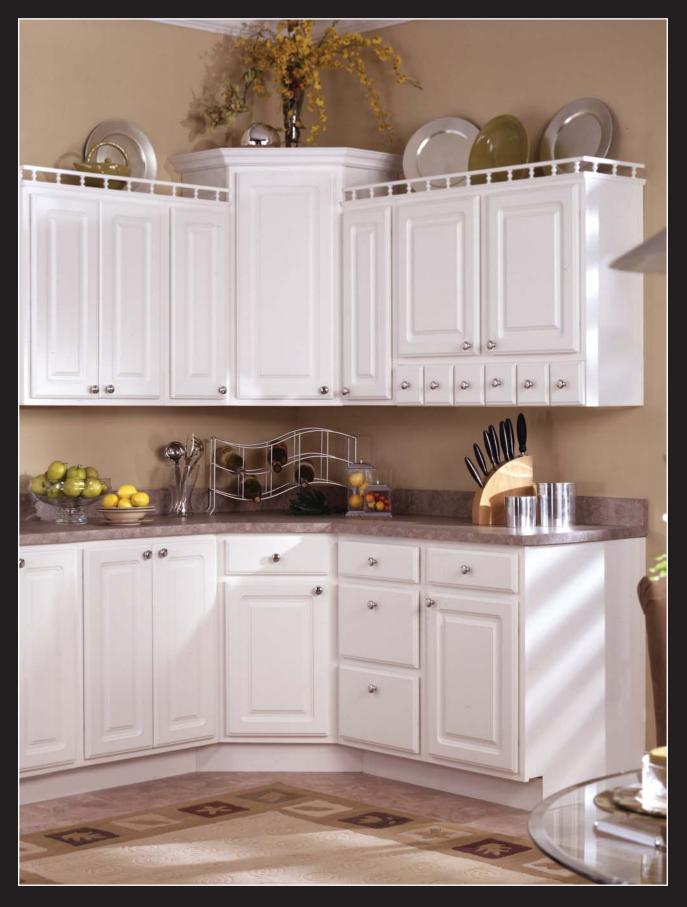

# Value By Design

Distinctly modern yet timelessly classy, **Crystal** is clearly a step ahead. Exquisite raised panel detailing tops off the high quality laminated thermofoil doors, while adjustable self-closing concealed hinges add clarity to the clean white laminate look. Contoured edges on all doors and drawer fronts for ease of opening, epoxy coated 75lb. capacity drawer slides, and durable, easy clean, solid white interior and exterior surfaces round off Crystal's lasting value.