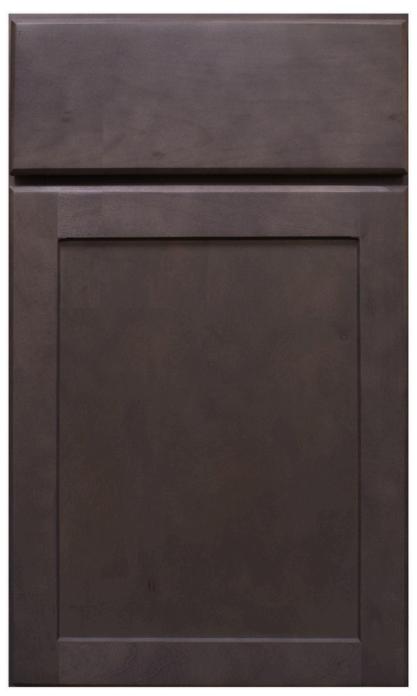

COLOR SHOWN - PEPPER

## **ACADIA**

- Narrow Shaker style door
- Door fronts and frames are 3/4" thick kiln-dried hardwood
- Slab drawer front with matching outside profile
- Standard and Full overlays
- Stains available on Maple or Ash
- Paints available on different hardwoods or HDF
- Pulls or knobs required on Full overlay
- Available on Framed Cabinet