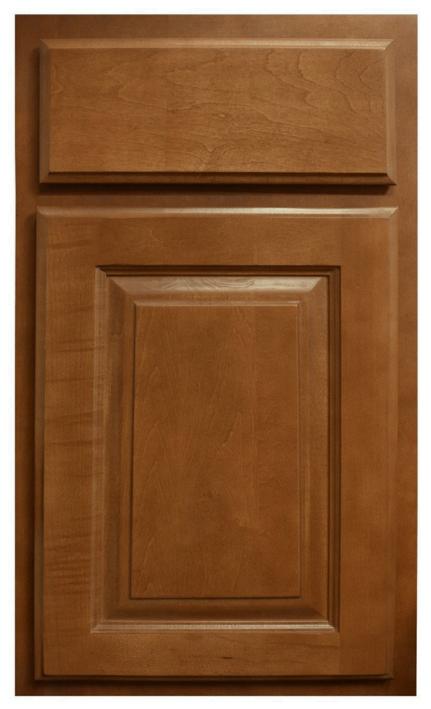

**COLOR SHOWN - CARMEL** 

## **AURORA**

- Traditional solid wood raised panel door
- Doors, fronts, and backs are 3/4" thick kiln-dried hardwood
- Slab drawer front with matching outside profile
- Standard overlay
- Pulls or knobs suggested
- Stains available on Maple or Ash
- Paints available on different hardwoods or HDF
- Available on Framed Cabinet